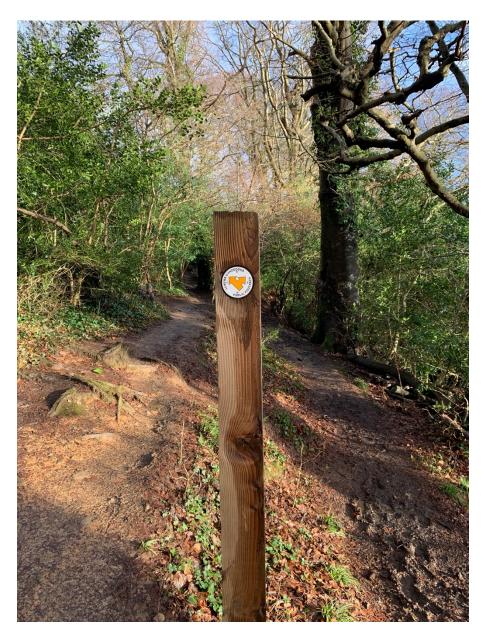

|
|               |                                                                                          |
| SUMMARY:      | Photographic Evidence                                                                    |
|               |                                                                                          |
|               | Please see the attached images                                                           |
|               |                                                                                          |
| REMARKS:      | Noted                                                                                    |

### MP1 - TOP OF PATHWAY UP FROM CANAL



TURNED RIGHT ALONG TOP OF ESCARPMENT

### MP2 – WAYMARKER – UPPER AND LOWER PATHS



Video 1 – approach to this point <a href="https://youtu.be/VOaxRRJMSHU">https://youtu.be/VOaxRRJMSHU</a>

#### MP3 – UPPER PATH ENTRY INTO MEADOWS

#### Note waymarker beyond stile



Video 2: approach along escarpment to the stile: <u>https://youtu.be/hbyUiz\_RAKs</u>

Video 3: approach to way marker beyond stile: <u>https://youtu.be/A4YhLsseoME</u>

## MP4 - VIEW LEFT FROM WAYMARKER AT MP3



Gate and missing kissgate – access for walkers



#### MP5 - VIEW LEFT FROM WAYMARKER AT MP3

To the left of gate and missing kissgate – access for walkers over stile (now damaged). This was standing in Autumn 2020



## MP6 – Footprints



#### MP7 – Cricket