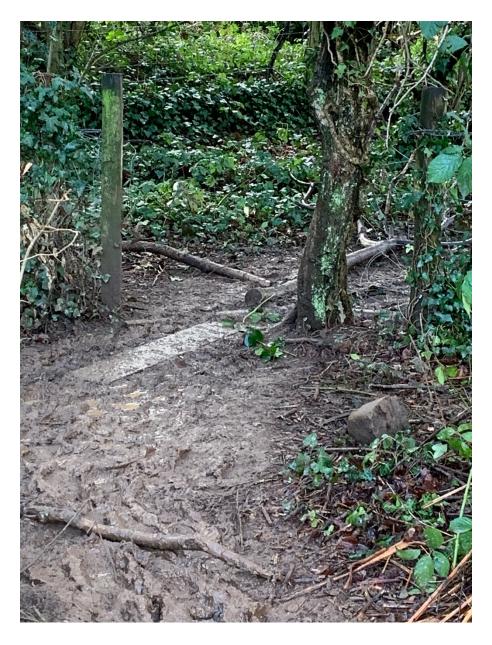

#### MP3 – UPPER PATH ENTRY INTO MEADOWS

#### Note waymarker beyond stile

Video 2: approach along escarpment to the stile: <u>https://youtu.be/hbyUiz\_RAKs</u>

Video 3: approach to way marker beyond stile: <u>https://youtu.be/A4YhLsseoME</u>