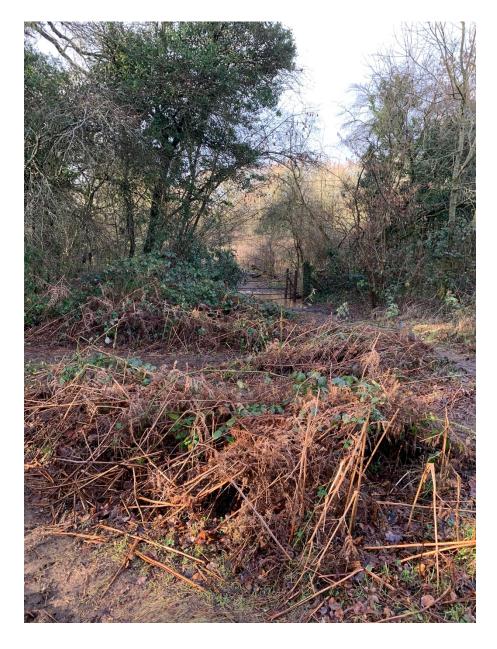

## MP4 - VIEW LEFT FROM WAYMARKER AT MP3

Gate and missing kissgate – access for walkers

#### MP5 - VIEW LEFT FROM WAYMARKER AT MP3

To the left of gate and missing kissgate – access for walkers over stile (now damaged). This was standing in Autumn 2020