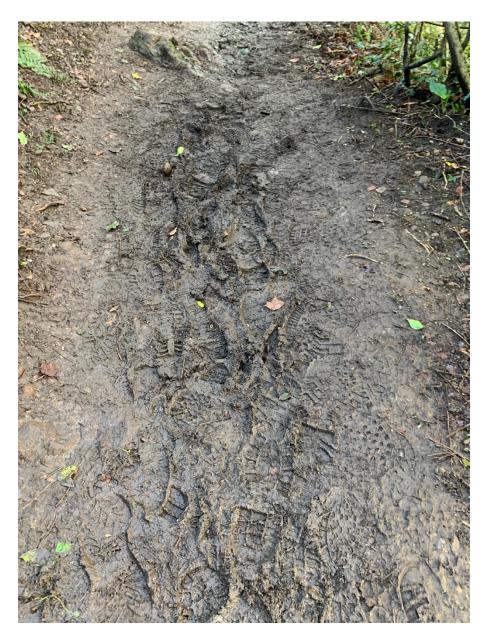

|

### MP1 - TOP OF PATHWAY UP FROM CANAL



TURNED RIGHT ALONG TOP OF ESCARPMENT

### MP2 – WAYMARKER – UPPER AND LOWER PATHS



Video 1 – approach to this point <a href="https://youtu.be/VOaxRRJMSHU">https://youtu.be/VOaxRRJMSHU</a>

#### MP3 – UPPER PATH ENTRY INTO MEADOWS

#### Note waymarker beyond stile



Video 2: approach along escarpment to the stile: <u>https://youtu.be/hbyUiz\_RAKs</u>

Video 3: approach to way marker beyond stile: <u>https://youtu.be/A4YhLsseoME</u>

## MP4 - VIEW LEFT FROM WAYMARKER AT MP3



Gate and missing kissgate – access for walkers



#### MP5 - VIEW LEFT FROM WAYMARKER AT MP3

To the left of gate and missing kissgate – access for walkers over stile (now damaged). This was standing in Autumn 2020



## MP6 – Footprints



#### MP7 – Cricket