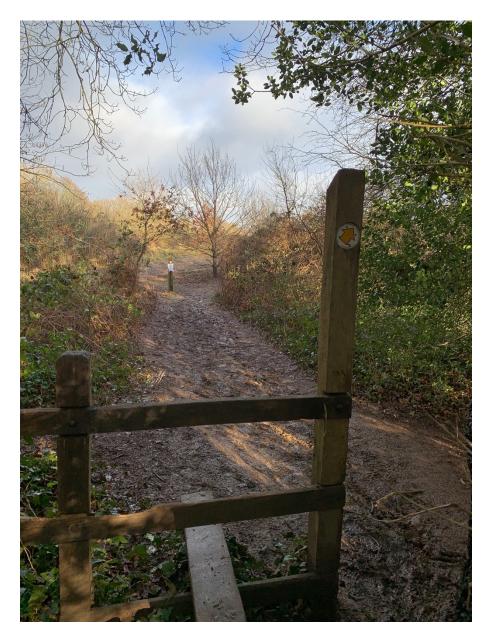

#### MP3 – UPPER PATH ENTRY INTO MEADOWS

#### Note waymarker beyond stile

Video 2: approach along escarpment to the stile: <u>https://youtu.be/hbyUiz\_RAKs</u>

Video 3: approach to way marker beyond stile: <u>https://youtu.be/A4YhLsseoME</u>