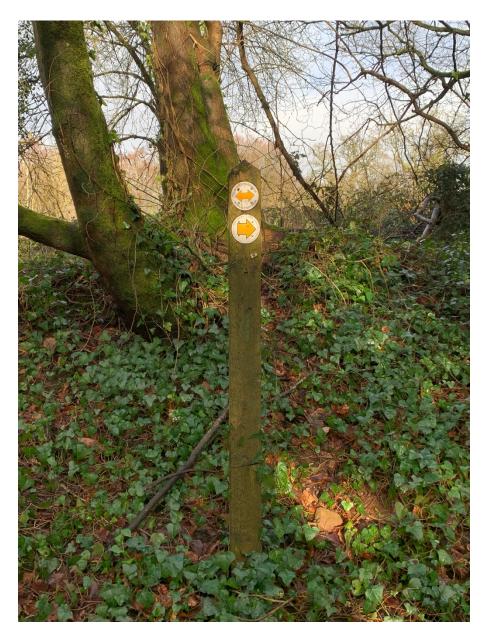

### MP2 – WAYMARKER – UPPER AND LOWER PATHS

Video 1 – approach to this point <a href="https://youtu.be/VOaxRRJMSHU">https://youtu.be/VOaxRRJMSHU</a>