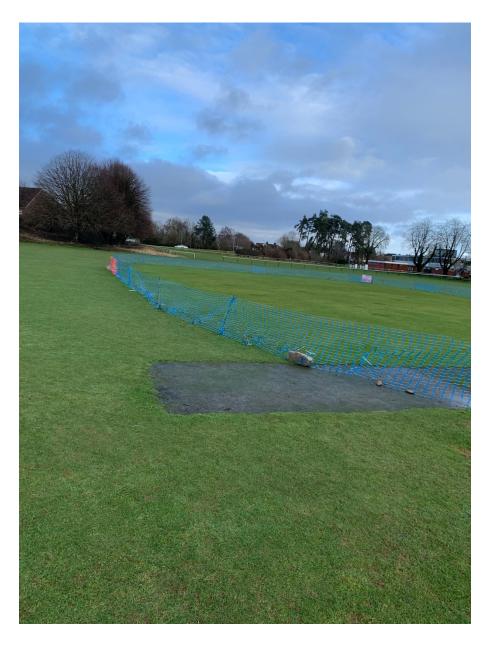

|

### MP1 - TOP OF PATHWAY UP FROM CANAL



TURNED RIGHT ALONG TOP OF ESCARPMENT

### MP2 – WAYMARKER – UPPER AND LOWER PATHS



Video 1 – approach to this point <a href="https://youtu.be/VOaxRRJMSHU">https://youtu.be/VOaxRRJMSHU</a>

#### MP3 – UPPER PATH ENTRY INTO MEADOWS

#### Note waymarker beyond stile



Video 2: approach along escarpment to the stile: <u>https://youtu.be/hbyUiz\_RAKs</u>

Video 3: approach to way marker beyond stile: <u>https://youtu.be/A4YhLsseoME</u>

## MP4 - VIEW LEFT FROM WAYMARKER AT MP3



Gate and missing kissgate – access for walkers



#### MP5 - VIEW LEFT FROM WAYMARKER AT MP3

To the left of gate and missing kissgate – access for walkers over stile (now damaged). This was standing in Autumn 2020



## MP6 – Footprints



#### MP7 – Cricket