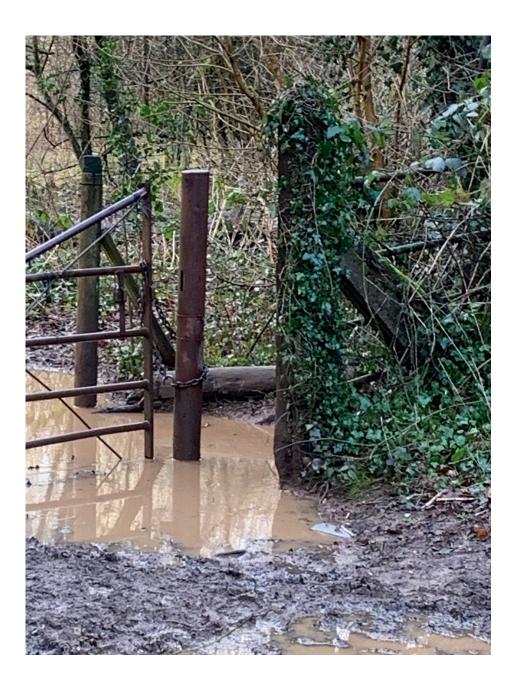

## MP4 - VIEW LEFT FROM WAYMARKER AT MP3

Gate and missing kissgate – access for walkers

#### MP5 - VIEW LEFT FROM WAYMARKER AT MP3

To the left of gate and missing kissgate – access for walkers over stile (now damaged). This was standing in Autumn 2020